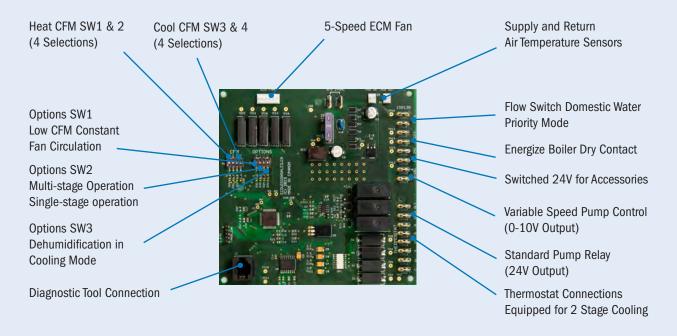

VS**

- · Operates as a single stage or multi-stage unit
- · Independently set up heating and cooling CFM
- Multi-speed ECM motor
- · Built-in dehumidification feature
- · Operates a standard pump or a variable speed pump with 0-10V input
- Domestic water priority option
- · Simplified installations with game changing proprietary microcontrollers
- · Soft-ramping fan technology quiet operation in all modes of operation
- Exceptional ratings at modest flow rates of 2-5 GPM
- · Front or rear water connections
- Lined with acoustic insulation
- · All EcoSmart air handlers match well with boilers, water heaters, or any other hot water source
- · All units are suitable for multi position installations







## **Multi-Speed High Efficiency Hydronic Air Handler**

### **Board Specifications**



### **Specifications**

|                                     | <u>/////////////////////////////////////</u> |                |                      | 11